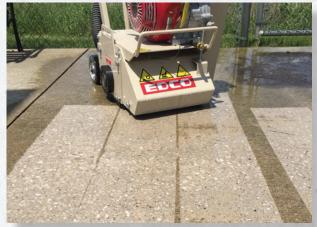

## **NEW DIAMOND DRUM** COATING REMOVAL MADE EASY

## MAKE YOUR JOB MORE PROFITABLE!

COMBINE MULTIPLE STEPS OF SCARIFYING AND GRINDING. NO NEED TO GRIND SMOOTH, SAVE ON DIAMOND TOOLING AND LABOR COSTS.

Dramatically enhance your EDCO Crete-Planer by delivering a smooth profile at **3 times faster than the standard carbide cutter drum.** 

Plows off high build epoxy and cementitious/epoxy materials leaving a perfect profile for recoating or polishing.

EDCO's Diamond Drum will last over 200,000 sq. ft. and 20x's longer than a carbide cutter drum.